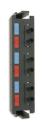

RIC-F-L(X)24-01C....

6 quad LC adapters

(24 fibers), beige adapters

3 quad LC adapters (12 fibers), beige adapters (not shown)

RIC-F-L(X)U12-01C. 3 quad LC adapters (12 fibers), blue adapters (not shown)

RIC-F-L(X)Q12-01C. 3 quad LC adapters (12 fibers), aqua adapters

RIC-F-L(X)E12-01C.
3 quad LC adapters
(12 fibers), erika violet adapters

RIC-F-L(X)16-01C.... 4 quad LC adapters (16 fibers), beige adapters (not shown)

RIC-F-L(X)U16-01C. 4 quad LC adapters (16 fibers), blue adapters (not shown)

RIC-F-L(X)Q16-01C. 4 quad LC adapters (16 fibers), aqua adapters

RIC-F-L(X)E16-01C. 4 quad LC adapters (16 fibers), erika violet adapters

(not shown)

RIC-F-L(X)U24-01C.
6 quad LC adapters
(24 fibers), blue adapters
(not shown)

RIC-F-L(X)Q24-01C. 6 quad LC adapters (24 fibers), aqua adapters

RIC-F-L(X)E24-01C. 6 quad LC adapters (24 fibers), erika violet adapters

(X)

**C** = Standard LC Adapter **S** = Shuttered LC Adapter

Optional Shuttered LC adapters feature a small plastic shutter door that opens upon insertion without touching the connector endface and springs back into the closed position upon removal to ensure protection of empty ports.