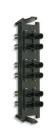

## XGLO® & LightSystem®

RIC-F-SCQ6-01....... 3 duplex SC adapters (6 fibers), aqua adapters (not shown)

RIC-F-SCE6-01 ........ 3 duplex SC adapters (6 fibers), erika violet adapters (not shown)

RIC-F-SCQ8-01....... 4 duplex SC adapters (8 fibers), aqua adapters (not shown)

RIC-F-SCE8-01 .......
4 duplex SC adapters
(8 fibers), erika violet adapters
(not shown)

RIC-F-SCQ12-01 ..... 6 duplex SC adapters (12 fibers), aqua adapters (not shown)

RIC-F-SCE12-01......
6 duplex SC adapters
(12 fibers), erika violet adapters
(not shown)

RIC-F-L(X)24-01C....

6 quad LC adapters

(24 fibers), beige adapters

3 quad LC adapters (12 fibers), beige adapters (not shown)

RIC-F-L(X)U12-01C. 3 quad LC adapters (12 fibers), blue adapters (not shown)

RIC-F-L(X)Q12-01C. 3 quad LC adapters (12 fibers), aqua adapters

RIC-F-L(X)E12-01C.
3 quad LC adapters
(12 fibers), erika violet adapters

RIC-F-L(X)16-01C.... 4 quad LC adapters (16 fibers), beige adapters (not shown)

RIC-F-L(X)U16-01C. 4 quad LC adapters (16 fibers), blue adapters (not shown)

RIC-F-L(X)Q16-01C. 4 quad LC adapters (16 fibers), aqua adapters

RIC-F-L(X)E16-01C. 4 quad LC adapters (16 fibers), erika violet adapters

(not shown)

RIC-F-L(X)U24-01C.
6 quad LC adapters
(24 fibers), blue adapters
(not shown)

RIC-F-L(X)Q24-01C. 6 quad LC adapters (24 fibers), aqua adapters

RIC-F-L(X)E24-01C. 6 quad LC adapters (24 fibers), erika violet adapters

(X)

**C** = Standard LC Adapter **S** = Shuttered LC Adapter

Optional Shuttered LC adapters feature a small plastic shutter door that opens upon insertion without touching the connector endface and springs back into the closed position upon removal to ensure protection of empty ports.