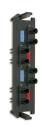

RIC-F-L(X)24-01C....

6 quad LC adapters

(24 fibers), beige adapters

3 quad LC adapters (12 fibers), beige adapters (not shown)

RIC-F-L(X)U12-01C. 3 quad LC adapters (12 fibers), blue adapters (not shown)

RIC-F-L(X)Q12-01C. 3 quad LC adapters (12 fibers), aqua adapters

RIC-F-L(X)E12-01C.
3 quad LC adapters
(12 fibers), erika violet adapters

RIC-F-L(X)16-01C.... 4 quad LC adapters (16 fibers), beige adapters (not shown)

RIC-F-L(X)U16-01C. 4 quad LC adapters (16 fibers), blue adapters (not shown)

RIC-F-L(X)Q16-01C. 4 quad LC adapters (16 fibers), aqua adapters

RIC-F-L(X)E16-01C. 4 quad LC adapters (16 fibers), erika violet adapters

(not shown)

RIC-F-L(X)U24-01C.
6 quad LC adapters
(24 fibers), blue adapters
(not shown)

RIC-F-L(X)Q24-01C. 6 quad LC adapters (24 fibers), aqua adapters

RIC-F-L(X)E24-01C. 6 quad LC adapters (24 fibers), erika violet adapters

(X)

**C** = Standard LC Adapter **S** = Shuttered LC Adapter

Optional Shuttered LC adapters feature a small plastic shutter door that opens upon insertion without touching the connector endface and springs back into the closed position upon removal to ensure protection of empty ports.