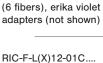

RIC-F-L(X)24-01C....

6 quad LC adapters

(24 fibers), beige adapters

3 quad LC adapters (12 fibers), beige adapters (not shown)

RIC-F-L(X)U12-01C. 3 quad LC adapters (12 fibers), blue adapters (not shown)

RIC-F-L(X)Q12-01C. 3 quad LC adapters (12 fibers), aqua adapters

RIC-F-L(X)E12-01C.
3 quad LC adapters
(12 fibers), erika violet adapters

RIC-F-L(X)16-01C.... 4 quad LC adapters (16 fibers), beige adapters (not shown)

RIC-F-L(X)U16-01C. 4 quad LC adapters (16 fibers), blue adapters (not shown)